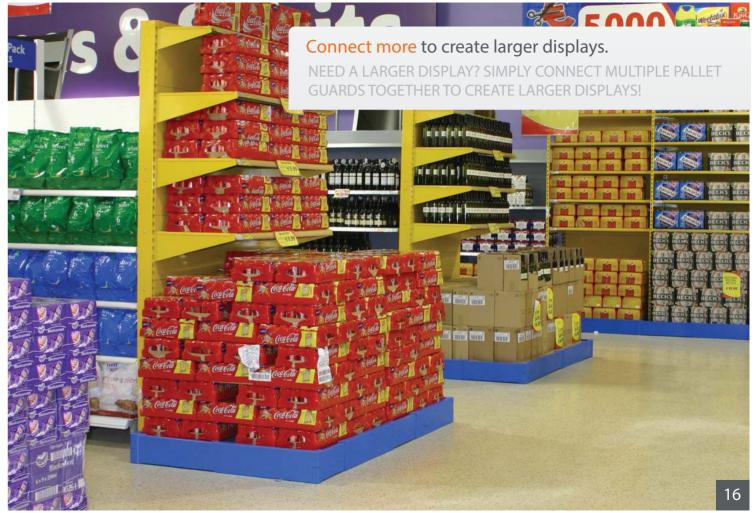

## ONLY 4 SIDES, NO TOOLS REQUIRED SIMPLY CONNECT AND ADJUST

The Adjustable Pallet Guard requires no tools to construct. Simply connect the 4 sides and adjust to create any type of display. To create larger displays, just connect additional sides. It's that easy!