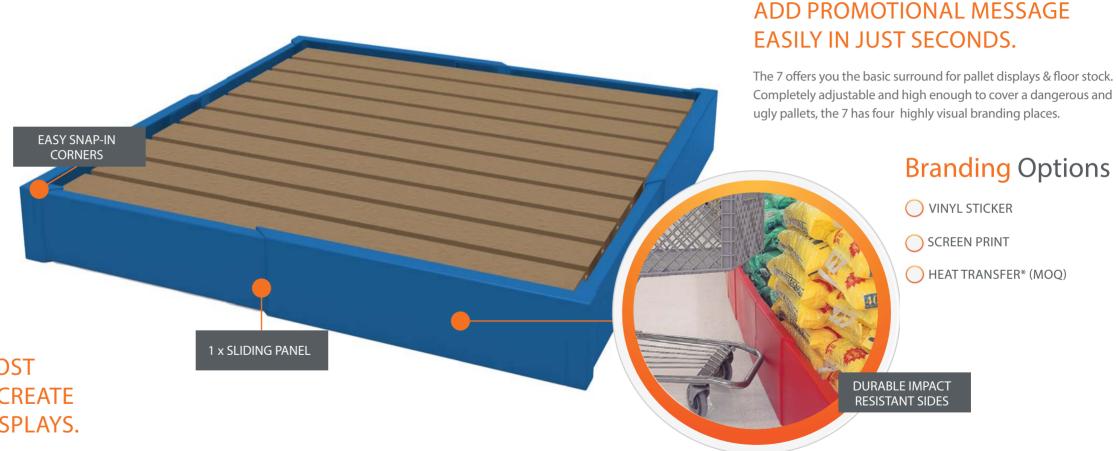

## ONLY 4 SIDES, NO TOOLS REQUIRED SIMPLY CONNECT AND ADJUST

The Adjustable Pallet Guard requires no tools to construct. Simply connect the 4 sides and adjust to create any type of display. To create larger displays, just connect additional sides. It's that easy!

#### **THE TRI** (30CM HIGH)

THE TRI-SIGN DEMANDS ATTENTION WITH LARGE **INSERTS & ENSURES YOUR** PRODUCT GETS NOTICED.

TO PROMOTE OFF THE FLOOR.

COMPLETELY ADJUSTABLE AND HIGH ENOUGH TO COVER A DANGEROUS AND UGLY PALLET WHILST ENHANCING THE LOOK OF YOUR DISPLAY, THE-7 ADJUSTABLE PALLET GUARD IS YOUR MOST ECONOMICAL SOLUTION. THE-7 COVERS STANDARD, EURO AND SMALLER THAN EURO PALLET DISPLAYS. THE PRODUCT CAN BE BRANDED TO MAXIMISE SALES IMPACT.

#### BRANDING OPTION

Vinyl sticker

Screen Print

•——— Heat Transfer