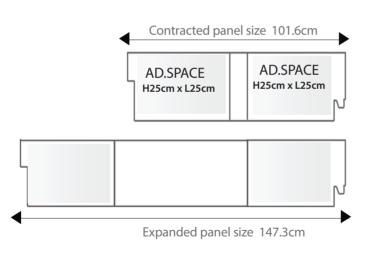

# FOR RETAILERS TRISIGN (30CM HIGH)

THE TRI-SIGN IS THE MOST VISUAL AND MOST MANAGEABLE INSTANT ADVERTISING PLATFORM FOR YOUR STOCK. THE TRI-SIGN COVERS STANDARD, EURO AND SMALLER THAN EURO PALLET DISPLAYS. THE TRI-SIGN ENABLES YOU TO CHANGE PRICE AS OFTEN AS YOU LIKE WITH EASY TO INSTALL, SLIDE-IN ADVERTISING INSERTS MADE FROM PAPER, PVC OR ELECTRONIC CARD.

## FOR RETAILERS TRI-SIGN

(30CM HIGH)

- DEAL FOR ALL AREAS OF THE STORE
- 30CM HIGH
- 12KG WEIGHT
- SLIDE IN ADVERTISING
- REUSABLE (LASTS YEARS)
- 4 X SLIDE IN INSERTS (30CM X 75CM)
- MAKE LARGER DISPLAYS BY CONNECTING MORE SIDES
- STANDARD PALLET, EURO PALLET, LARGE AREAS

## THE DIMENSIONS PRODUCT INFORMATION

HEIGHT: 30cm WEIGHT: 12kg

SHIPPING CARTON: 101.6cm x 32cm x 34.5cm

INNER: 4 x adjustable angled sides MODELS: Standard, Euro, Shorty

APPLICATIONS: Standard pallet, Euro pallet, Skids, &

various floor stock

ADVERTISING SPACES: 4