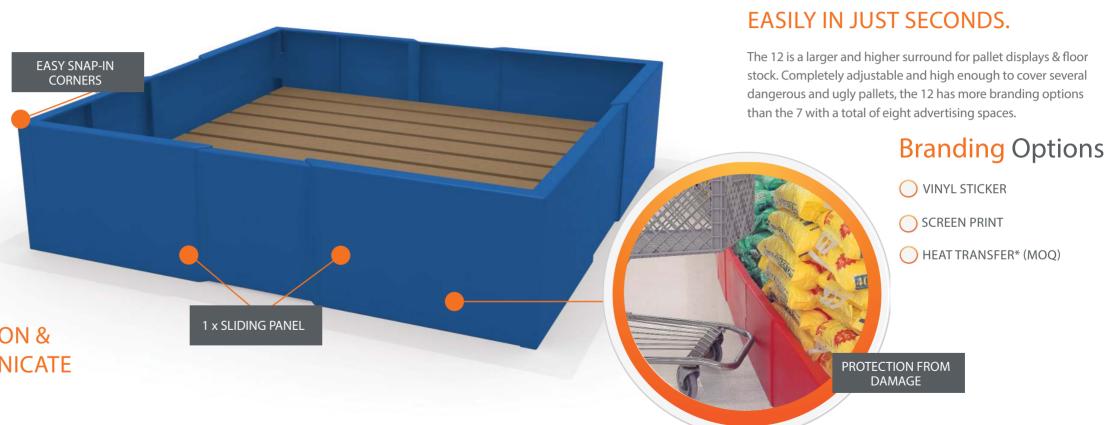

#### FOR RETAILERS **THE 12** (30CM HIGH)

A LARGER PALLET SURROUND WITH ADDED HEIGHT AND ADVERTISING POSSIBILITIES, THE 12 GIVES YOU MORE OPPORTUNITY TO ENHANCE YOUR PROMOTIONS AT THE POINT OF SALE. THE 12 COVERS A STANDARD, EURO AND SMALLER THAN EURO PALLET. THE PRODUCT CAN BE EASILY BRANDED WITH A STICKER, SCREEN OR HEAT TRANSFER TO A MAXIMUM OF 8 ADVERTISING SPACES.

Vinyl sticker

Screen Print

- Heat Transfer

# THE 12 (30CM HIGH)

- INSTANT STORE DISPLAY
- 30CM HIGH
- 12KG WEIGHT
- HEAT TRANSFER, SCREEN PRINT OR STICKER OPTIONS
- REUSABLE (LASTS YEARS)
- 8 X FACADE LOGO PLACINGS
- MAKE LARGER DISPLAYS BY CONNECTING MORE SIDES
- STANDARD PALLET, EURO PALLET, LARGE AREAS