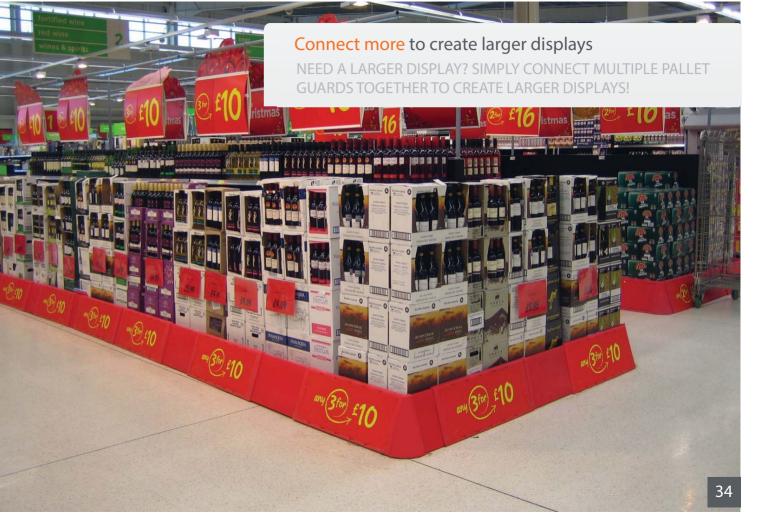

## ONLY 4 SIDES, NO TOOLS REQUIRED SIMPLY CONNECT AND ADJUST

The Adjustable Pallet Guard requires no tools to construct. Simply connect the 4 sides and adjust to create any type of display. To create larger displays, just connect additional sides. It's that easy!