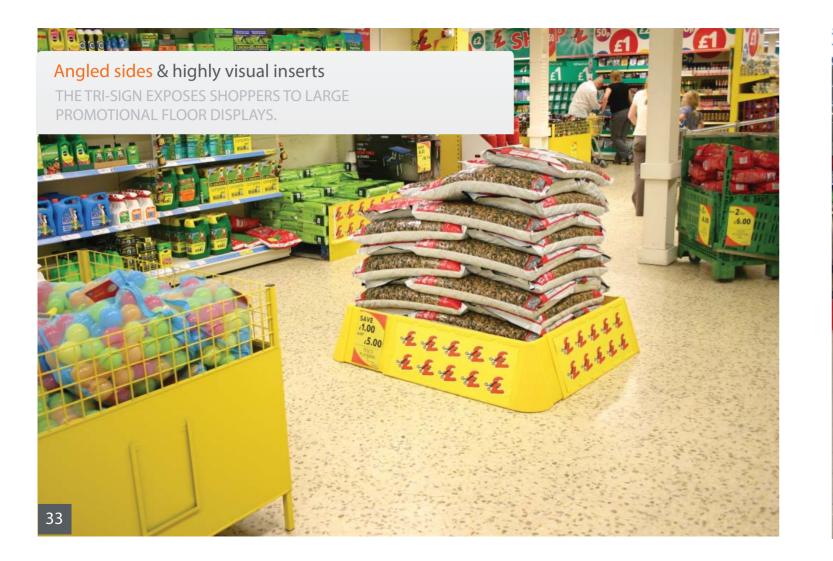

#### **THE TRI** (30CM HIGH)

THE TRI-SIGN DEMANDS ATTENTION WITH LARGE **INSERTS & ENSURES YOUR** PRODUCT GETS NOTICED.

TO PROMOTE OFF THE FLOOR.

COMPLETELY ADJUSTABLE AND HIGH ENOUGH TO COVER A DANGEROUS AND UGLY PALLET WHILST ENHANCING THE LOOK OF YOUR DISPLAY, THE-7 ADJUSTABLE PALLET GUARD IS YOUR MOST ECONOMICAL SOLUTION. THE-7 COVERS STANDARD, EURO AND SMALLER THAN EURO PALLET DISPLAYS. THE PRODUCT CAN BE BRANDED TO MAXIMISE SALES IMPACT.

ATTRACT SHOPPERS TO FLOOR STOCK THAT HAS BEEN PLACED DIRECTLY ONTO THE STORE FLOOR.