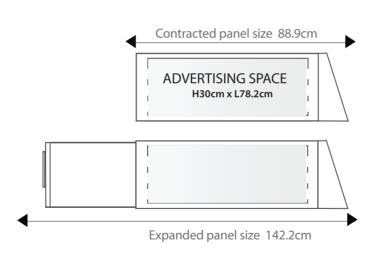

# FOR RETAILERS TRISIGN (30CM HIGH)

THE TRI-SIGN IS THE MOST VISUAL AND MOST MANAGEABLE INSTANT ADVERTISING PLATFORM FOR YOUR STOCK. THE TRI-SIGN COVERS STANDARD, EURO AND SMALLER THAN EURO PALLET DISPLAYS. THE TRI-SIGN ENABLES YOU TO CHANGE PRICE AS OFTEN AS YOU LIKE WITH EASY TO INSTALL, SLIDE-IN ADVERTISING INSERTS MADE FROM PAPER, PVC OR ELECTRONIC CARD.

## FOR RETAILERS TRI-SIGN

(30CM HIGH)

- DEAL FOR ALL AREAS OF THE STORE
- 30CM HIGH
- 12KG WEIGHT
- SLIDE IN ADVERTISING
- REUSABLE (LASTS YEARS)
- 4 X SLIDE IN INSERTS (30CM X 75CM)
- MAKE LARGER DISPLAYS BY CONNECTING MORE SIDES
- STANDARD PALLET, EURO PALLET, LARGE AREAS

## THE DIMENSIONS PRODUCT INFORMATION

HEIGHT: 30cm WEIGHT: 12kg

SHIPPING CARTON: 101.6cm x 32cm x 34.5cm

INNER: 4 x adjustable angled sides MODELS: Standard, Euro, Shorty

APPLICATIONS: Standard pallet, Euro pallet, Skids, &

various floor stock

ADVERTISING SPACES: 4