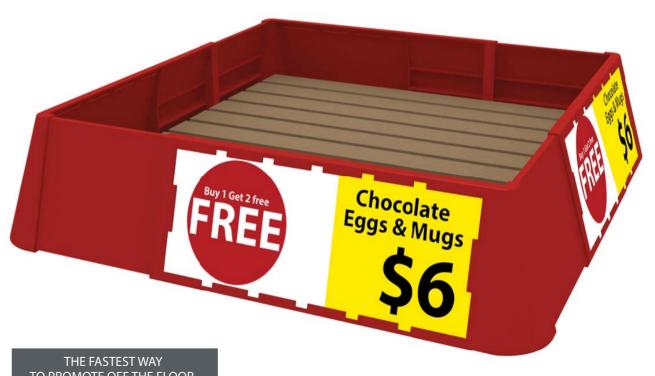

# FOR RETAILERS TRISIGN (30CM HIGH)

THE TRI-SIGN IS THE MOST VISUAL AND MOST MANAGEABLE INSTANT ADVERTISING PLATFORM FOR YOUR STOCK. THE TRI-SIGN COVERS STANDARD, EURO AND SMALLER THAN EURO PALLET DISPLAYS. THE TRI-SIGN ENABLES YOU TO CHANGE PRICE AS OFTEN AS YOU LIKE WITH EASY TO INSTALL, SLIDE-IN ADVERTISING INSERTS MADE FROM PAPER, PVC OR ELECTRONIC CARD.

## FOR RETAILERS TRI-SIGN

(30CM HIGH)

- DEAL FOR ALL AREAS OF THE STORE
- 30CM HIGH
- 12KG WEIGHT
- SLIDE IN ADVERTISING
- REUSABLE (LASTS YEARS)
- 4 X SLIDE IN INSERTS (30CM X 75CM)
- MAKE LARGER DISPLAYS BY CONNECTING MORE SIDES
- STANDARD PALLET, EURO PALLET, LARGE AREAS

ATTRACT SHOPPERS TO FLOOR STOCK THAT HAS BEEN PLACED DIRECTLY ONTO THE STORE FLOOR.