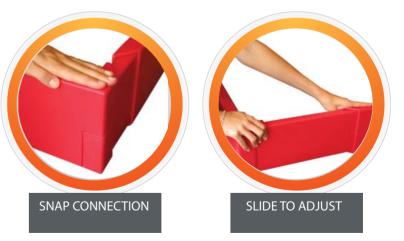

## ONLY 4 SIDES, NO TOOLS REQUIRED SIMPLY CONNECT AND ADJUST

The Adjustable Pallet Guard requires no tools to construct. Simply connect the 4 sides and adjust to create any type of display. To create larger displays, just connect additional sides. It's that easy!