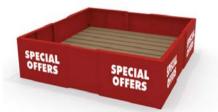

#### FOR RETAILERS **THE 12** (30CM HIGH)

A LARGER PALLET SURROUND WITH ADDED HEIGHT AND ADVERTISING POSSIBILITIES, THE 12 GIVES YOU MORE OPPORTUNITY TO ENHANCE YOUR PROMOTIONS AT THE POINT OF SALE. THE 12 COVERS A STANDARD, EURO AND SMALLER THAN EURO PALLET. THE PRODUCT CAN BE EASILY BRANDED WITH A STICKER, SCREEN OR HEAT TRANSFER TO A MAXIMUM OF 8 ADVERTISING SPACES.

THE 12 OFFERS HIGHER PROTECTION & MORE SURFACE AREA TO COMMUNICATE WITH THE CUSTOMER.

ADD YOUR LOGO OR MESSAGE

# FOR RETAILERS THE 12 (30CM HIGH)

THE 12 FITS STANDARD PALLETS, EURO PALLETS, SKIDS & ANY TYPE OF FLOOR STOCK EASILY!