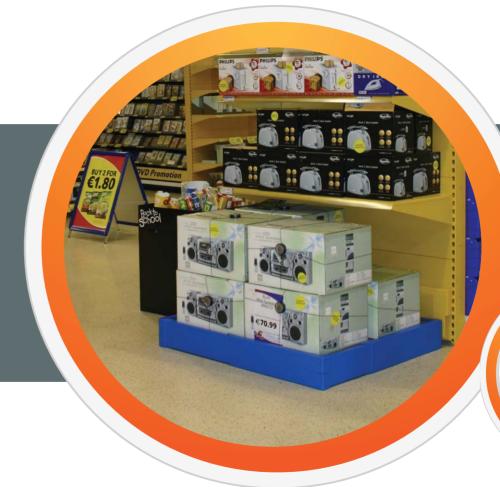

#### THE 7 (18CM HIGH)

THE ECONOMICAL 7, OFFERS A COST EFFECTIVE WAY TO SURROUND PALLETS IN THE STORE.

#### **THE TRI** (30CM HIGH)

THE TRI-SIGN DEMANDS ATTENTION WITH LARGE **INSERTS & ENSURES YOUR** PRODUCT GETS NOTICED.

TO PROMOTE OFF THE FLOOR.

COMPLETELY ADJUSTABLE AND HIGH ENOUGH TO COVER A DANGEROUS AND UGLY PALLET WHILST ENHANCING THE LOOK OF YOUR DISPLAY, THE-7 ADJUSTABLE PALLET GUARD IS YOUR MOST ECONOMICAL SOLUTION. THE-7 COVERS STANDARD, EURO AND SMALLER THAN EURO PALLET DISPLAYS. THE PRODUCT CAN BE BRANDED TO MAXIMISE SALES IMPACT.

THE ECONOMICAL 7, OFFERS A COST EFFECTIVE & PRACTICAL WAY TO CREATE INSTANT FAST MOVING STOCK DISPLAYS.