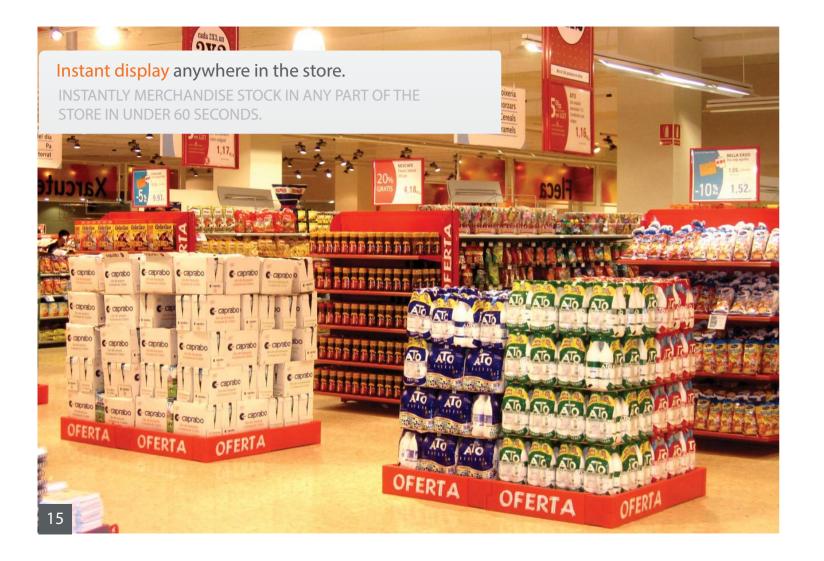

## A PERFECT FLOOR DISPLAY IN UNDER 60 SECONDS.

The fastest way to promote any type of floor stock in under 60 seconds. Roll pallets directly onto the floor and merchandise directly from the pallet.

## THE 7 FITS STANDARD PALLETS, EURO PALLETS, SKIDS & ANY TYPE OF FLOOR STOCK EASILY!