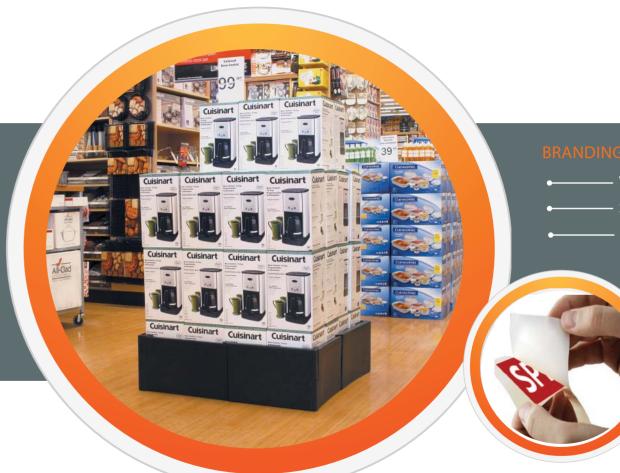

#### FOR RETAILERS **THE 12** (30CM HIGH)

A LARGER PALLET SURROUND WITH ADDED HEIGHT AND ADVERTISING POSSIBILITIES, THE 12 GIVES YOU MORE OPPORTUNITY TO ENHANCE YOUR PROMOTIONS AT THE POINT OF SALE. THE 12 COVERS A STANDARD, EURO AND SMALLER THAN EURO PALLET. THE PRODUCT CAN BE EASILY BRANDED WITH A STICKER, SCREEN OR HEAT TRANSFER TO A MAXIMUM OF 8 ADVERTISING SPACES.

#### BRANDING OPTION

Vinyl sticker

Screen Print

•——— Heat Transfer