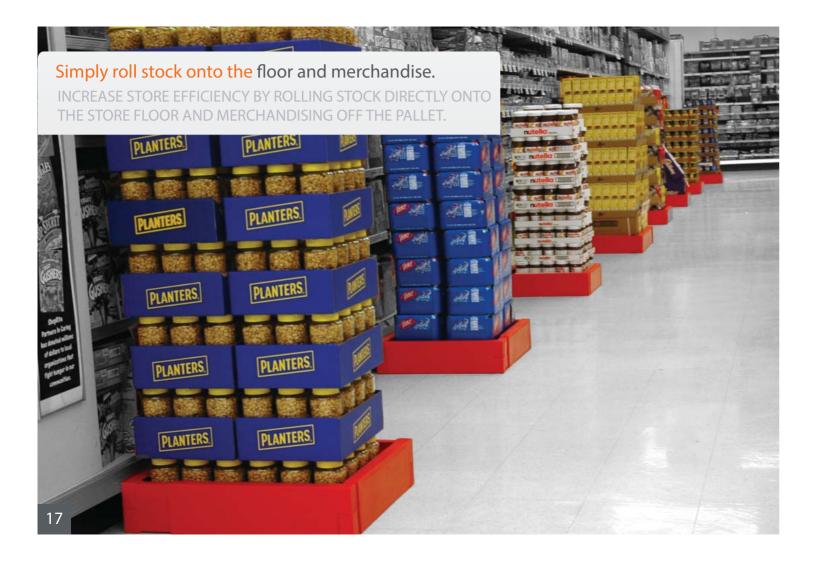

## A PERFECT FLOOR DISPLAY IN UNDER 60 SECONDS.

The fastest way to promote any type of floor stock in under 60 seconds. Roll pallets directly onto the floor and merchandise directly from the pallet.

# FOR RETAILERS THE 7 (18CM HIGH)

- INSTANT STORE DISPLAY
- 18CM HIGH
- LIGHT WEIGHT
- HEAT TRANSFER, SCREEN PRINT OR STICKER OPTIONS
- REUSABLE (LASTS YEARS)
- 4 X FACADE LOGO PLACINGS
- MAKE LARGER DISPLAYS BY CONNECTING MORE SIDES
- STANDARD PALLET, EURO PALLET, LARGE AREAS