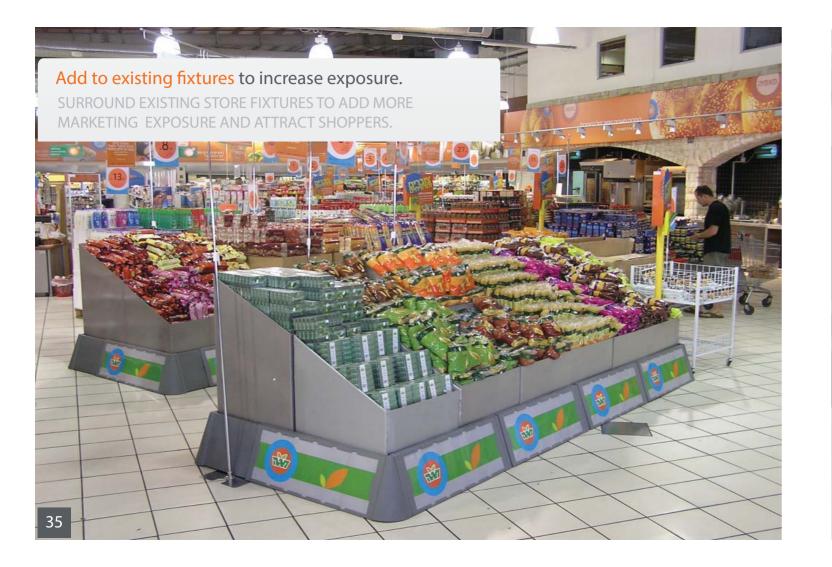

#### For all areas of the store.

ONE SOLUTIONS FOR ALL ISLAND DISPLAYS, GONDOLA ENDS, AISLE DISPLAYS AND FRONT OF STORE.