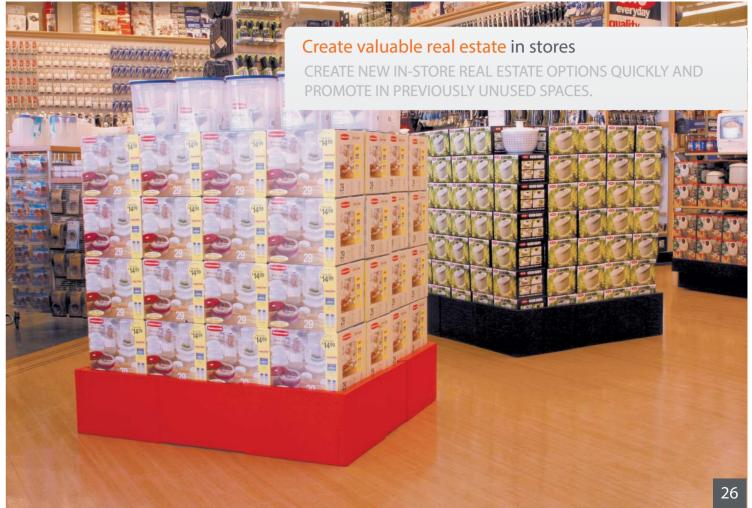

#### For all areas of the store.

ONE SOLUTIONS FOR ALL ISLAND DISPLAYS, GONDOLA ENDS, AISLE DISPLAYS AND FRONT OF STORE.

## ONLY 4 SIDES, NO TOOLS REQUIRED SIMPLY CONNECT AND ADJUST

The Adjustable Pallet Guard requires no tools to construct. Simply connect the 4 sides and adjust to create any type of display. To create larger displays, just connect additional sides. It's that easy!