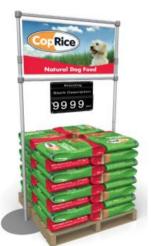

### PALLET SIGNAGE STAND

A free standing sign frame that can hold an insert with pricing board.

A free-standing A2 sign frame that stands above stock to display prices or promotions.