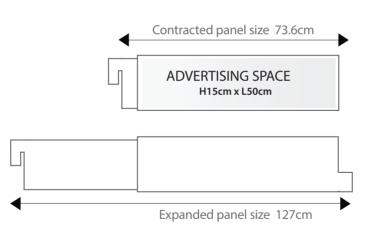

## THE DIMENSIONS PRODUCT INFORMATION

HEIGHT: 18cm WEIGHT: 6.81kg

SHIPPING CARTON: 82.5cm x 17.5cm x 20cm

INNER: 4 x adjustable sides MODELS: Standard only

APPLICATIONS: Standard pallet, Euro pallet, Skids, &

various floor stock

ADVERTISING SPACES: 4