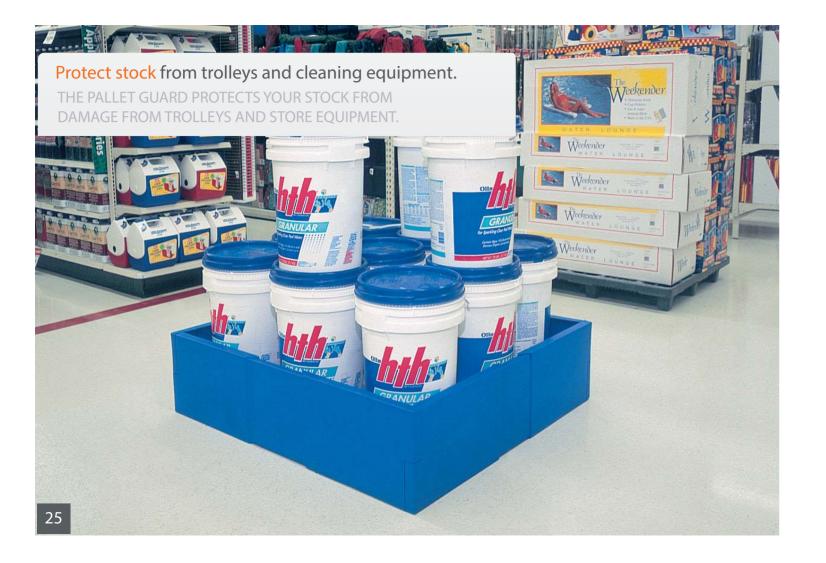

## FOR RETAILERS FEATURES & BENEFITS

Increase sales of floor stock

Hide dangerous and ugly pallets

Protect customers from trips and falls (OH&S)

Protect stock from trolley & store equipment

Increase store efficiency by merchandising quickly

## A PERFECT FLOOR DISPLAY IN UNDER 60 SECONDS.

The fastest way to promote any type of floor stock in under 60 seconds. Roll pallets directly onto the floor and merchandise directly from the pallet.