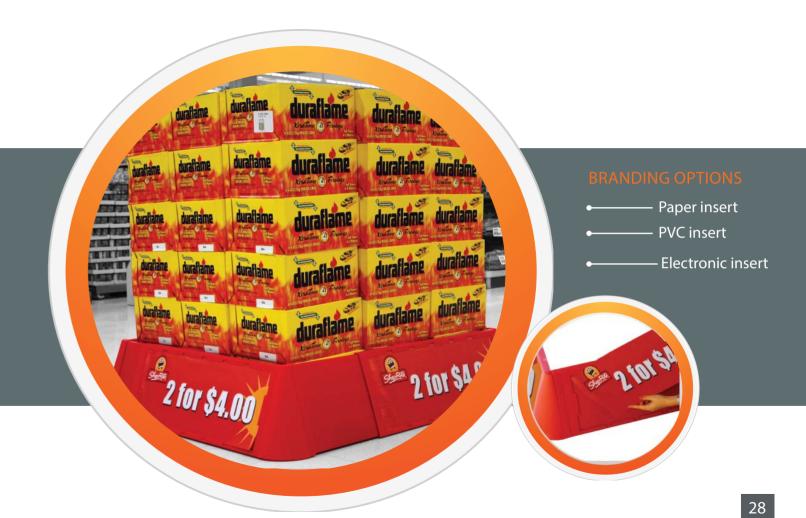

# FOR RETAILERS TRISIGN (30CM HIGH)

THE TRI-SIGN IS THE MOST VISUAL AND MOST MANAGEABLE INSTANT ADVERTISING PLATFORM FOR YOUR STOCK. THE TRI-SIGN COVERS STANDARD, EURO AND SMALLER THAN EURO PALLET DISPLAYS. THE TRI-SIGN ENABLES YOU TO CHANGE PRICE AS OFTEN AS YOU LIKE WITH EASY TO INSTALL, SLIDE-IN ADVERTISING INSERTS MADE FROM PAPER, PVC OR ELECTRONIC CARD.

## FOR RETAILERS TRI-SIGN

(30CM HIGH)

- DEAL FOR ALL AREAS OF THE STORE
- 30CM HIGH
- 12KG WEIGHT
- SLIDE IN ADVERTISING
- REUSABLE (LASTS YEARS)
- 4 X SLIDE IN INSERTS (30CM X 75CM)
- MAKE LARGER DISPLAYS BY CONNECTING MORE SIDES
- STANDARD PALLET, EURO PALLET, LARGE AREAS