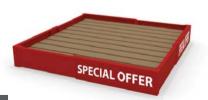

#### THE 7 (18CM HIGH)

THE ECONOMICAL 7, OFFERS A COST EFFECTIVE WAY TO SURROUND PALLETS IN THE STORE.

THE ECONOMICAL 7, OFFERS A COST EFFECTIVE & PRACTICAL WAY TO CREATE INSTANT FAST MOVING STOCK DISPLAYS.

## THE 7 FITS STANDARD PALLETS, EURO PALLETS, SKIDS & ANY TYPE OF FLOOR STOCK EASILY!