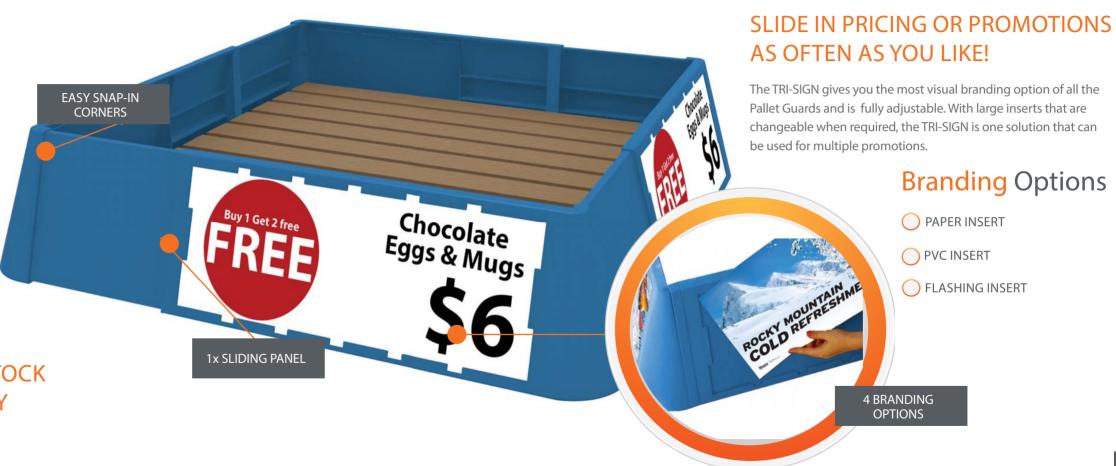

# FOR RETAILERS TRISIGN (30CM HIGH)

THE TRI-SIGN IS THE MOST VISUAL AND MOST MANAGEABLE INSTANT ADVERTISING PLATFORM FOR YOUR STOCK. THE TRI-SIGN COVERS STANDARD, EURO AND SMALLER THAN EURO PALLET DISPLAYS. THE TRI-SIGN ENABLES YOU TO CHANGE PRICE AS OFTEN AS YOU LIKE WITH EASY TO INSTALL, SLIDE-IN ADVERTISING INSERTS MADE FROM PAPER, PVC OR ELECTRONIC CARD.

## FOR RETAILERS TRI-SIGN

(30CM HIGH)

- DEAL FOR ALL AREAS OF THE STORE
- 30CM HIGH
- 12KG WEIGHT
- SLIDE IN ADVERTISING
- REUSABLE (LASTS YEARS)
- 4 X SLIDE IN INSERTS (30CM X 75CM)
- MAKE LARGER DISPLAYS BY CONNECTING MORE SIDES
- STANDARD PALLET, EURO PALLET, LARGE AREAS