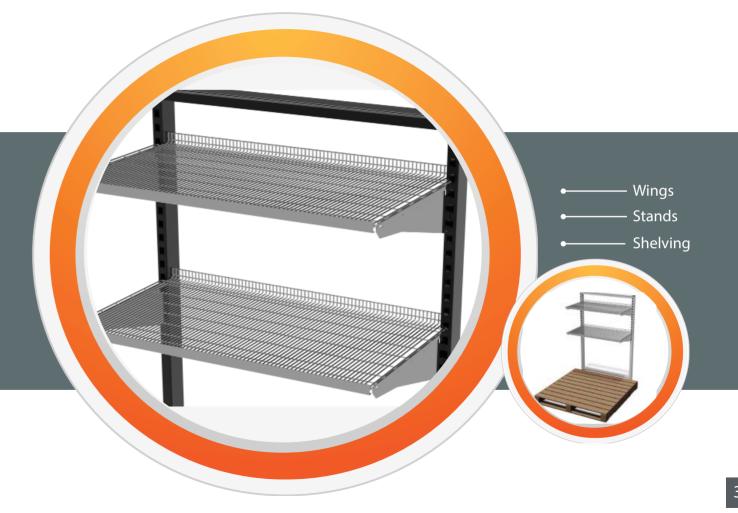

## PALLET MERCHANDISING SHELVING

With adjustable shelf heights and top header board, the shelving system is ideal for cross merchandising.

#### So many ways to merchandise better.

SELECT ONE OF OUR SYSTEMS TO HELP MERCHANDISE YOUR STOCK OR WE CAN DESIGN A SYSTEM FOR YOU!

#### SIDE SUPPORTS FOR WALL/BAY DISPLAYS

Side supports are a great way to adapt the Adjustable Pallet Guard to even more areas of the store. Ideal for use on gondola ends or as an aisle display.