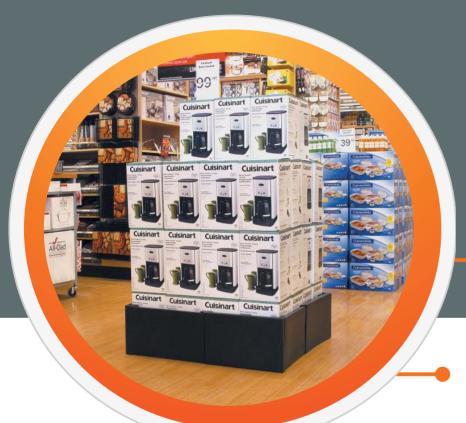

Display any type of fast moving floor stock in under 60 seconds.

PALLET GUARD
FOR RETAILERS

## WHAT IS THE ADJUSTABLE PALLET GUARD?

THE PALLET GUARD IS A SIMPLE 4-SIDED ADJUSTABLE DISPLAY THAT CAN BE USED TO MERCHANDISE, PROMOTE AND PROTECT STOCK IN UNDER 60 SECONDS.

## A PERFECT FLOOR DISPLAY IN UNDER 60 SECONDS.

The fastest way to promote any type of floor stock in under 60 seconds. Roll pallets directly onto the floor and merchandise directly from the pallet.